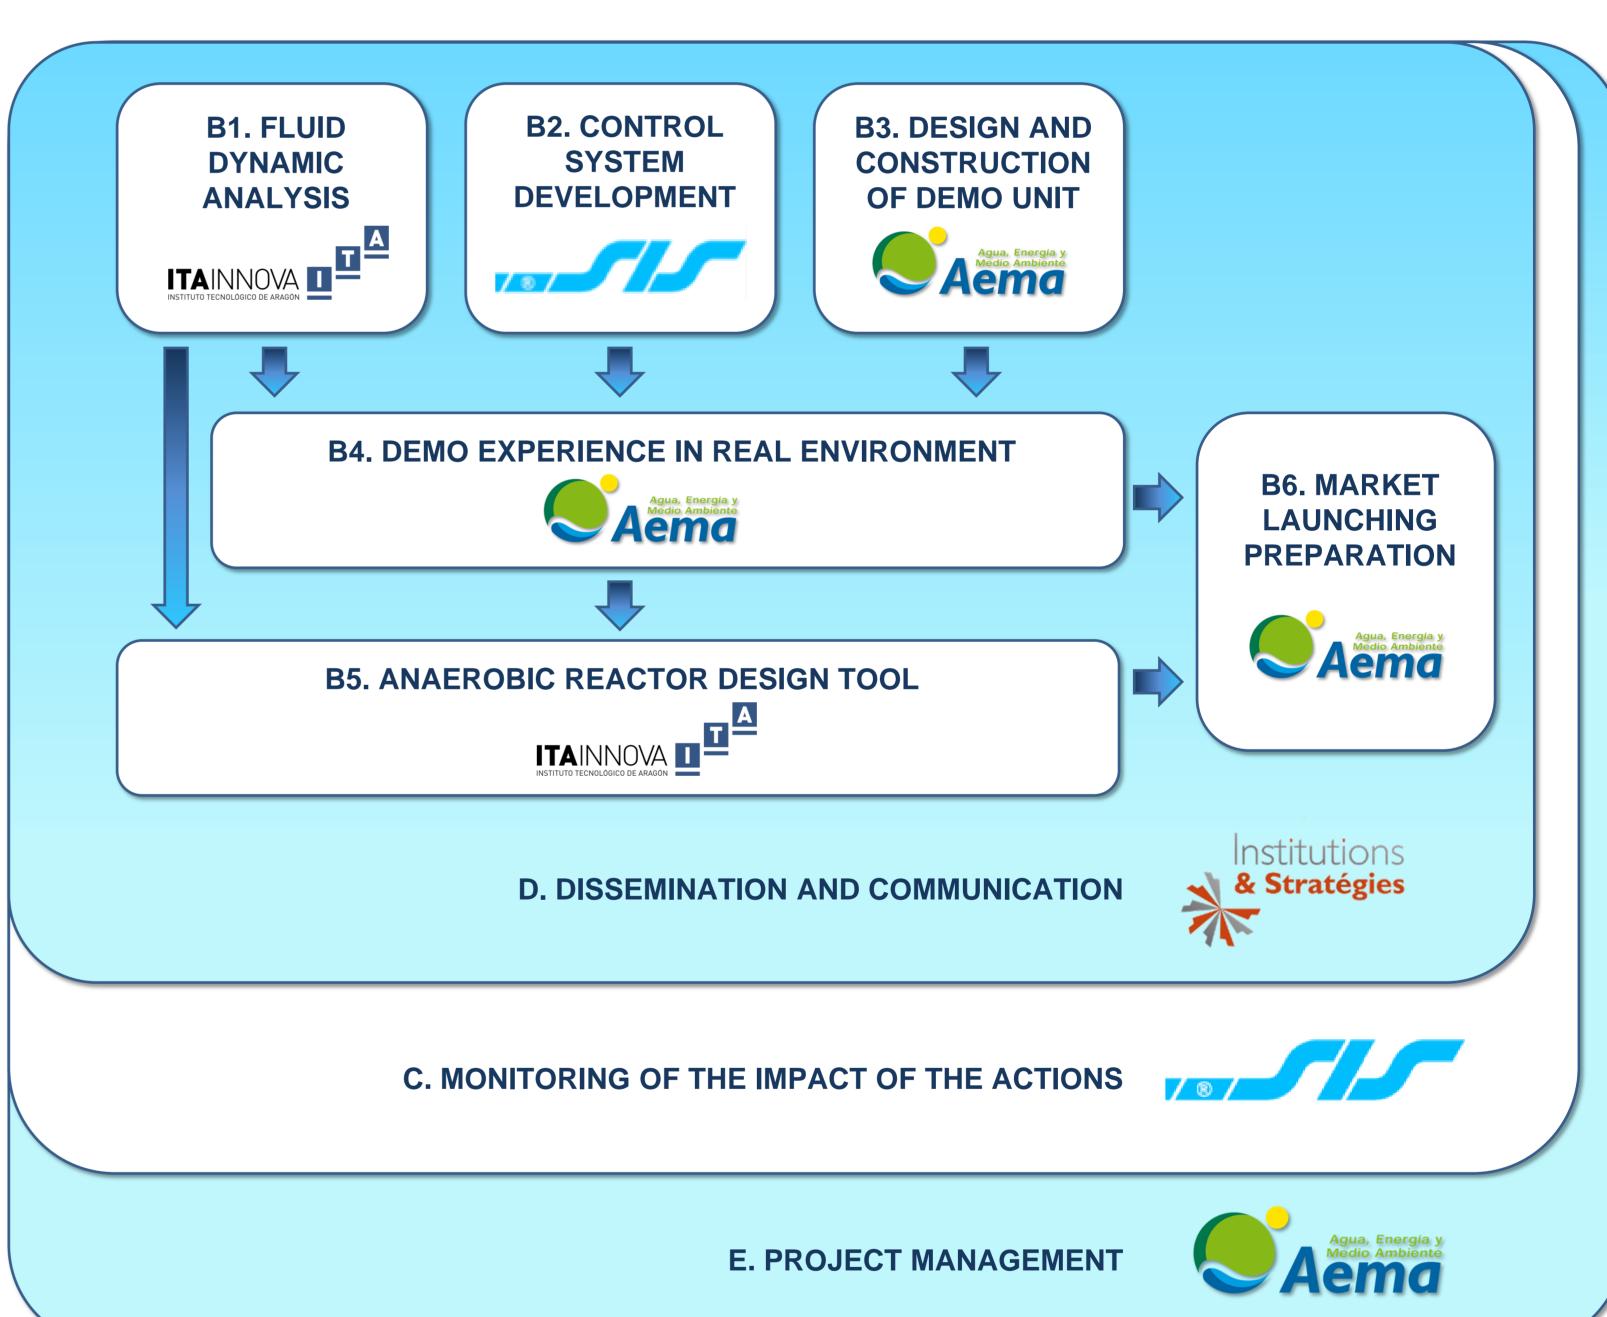

## HIGH PERFORMANCE MULTIPHASE ANAEROBIC REACTOR FOR AGROINDUSTRIAL WASTEWATER TREATMENT



#### **OBJECTIVE**

The LIFE MultiAD 4 AgroSMEs project aims to industrialize an innovative High Performance Multiphase Anaerobic Reactor for industrial wastewater treatment in

#### **EXPECTED RESULTS**

Food & Drink SME industries



**High efficiency** wastewater treatment (90% COD reduction)



Renewable energy production (Biogas with 80% CH<sub>4</sub>)



Low operating costs (More than 50% reduction compared to aerobic treatments)



emissions (≈13% compared to aerobic treatments)



Fully automated and easily controllable



Ad-hoc design on demand

# NEW DESIGN OF MULTIPHASE ANAEROBIC REACTOR From ES 2541078





### **KEY ACTIONS**



**CONSORTIUM:**